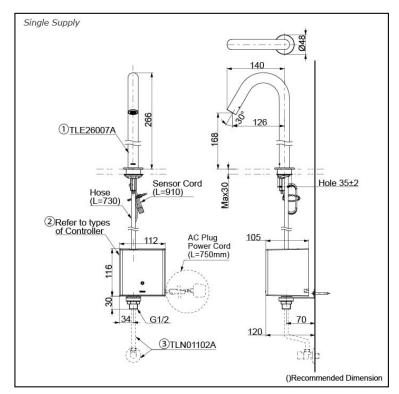

# Parts description

Single Supply Combination

- AC Controller (220~240V)
  1. TLE26007A (Deck-mounted)
  2. TLE01502A (AC Operated BF Plug) OR TLE01502A1 (AC Operated C plug)
  3. TLN01102A (Stop Valve Set)\*
- **Self Powered Controller** 
  - 1. TLE26007A (Deck-mounted)
    2. TLE03502A (Self Powered)
  - 3. TLN01102A (Stop Valve Set)\*
- **Battery Operated Controller** 

  - 1. TLE26007A (Deck-mounted) 2. TLE04502A (Battery Operated) 3. TLN01102A (Stop Valve Set)\*

#### **NOTE**

\*For Thermostatic Please purchase TLE05701A (Thermostat) and TLN01103A (Stop Valve Set) instead