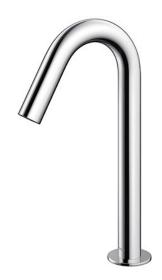

Touchless Faucet Deck Mounted (Semi-tall Vessel)

### eatures

- Hands-free usage increases hygiene
- Sensor positioned underneath the spout head for more accurate user detection
- SELF POWER Technology: Self-generated power saves electricity (Controller: TLE03502A)
- WATER SAVING
- ECO CAP Technology: TOTO aerated bubble technology adds air to the water to achieve full water jet

# Specifications 5

Flow Rate: 2L/min

Water Pressure: 0.05MPa ~ 0.75MPa Nickel Chrome