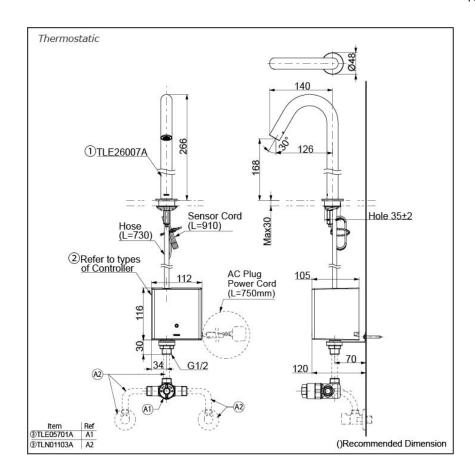

# Parts description

Single Supply Combination

- AC Controller (220~240V)
  1. TLE26007A (Deck-mounted)
  2. TLE01502A (AC Operated BF Plug) OR TLE01502A1 (AC Operated C plug)
  3. TLN01102A (Stop Valve Set)\*
- **Self Powered Controller** 
  - 1. TLE26007A (Deck-mounted)
    2. TLE03502A (Self Powered)
  - 3. TLN01102A (Stop Valve Set)\*
- **Battery Operated Controller** 

#### **NOTE**

\*For Thermostatic Please purchase TLE05701A (Thermostat) and TLN01103A (Stop Valve Set) instead