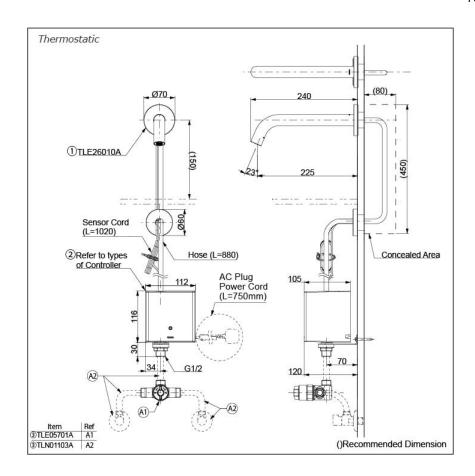

# **P**arts description

Single Supply Combination

- AC Controller (220~240V)
  1. TLE26010A (Wall-mounted)
  2. TLE01502A (AC Operated BF Plug) OR TLE01502A1 (AC Operated C plug)
  3. TLN01102A (Stop Valve Set)\*
- **Self Powered Controller** 
  - 1. TLE26010A (Wall-mounted)
    2. TLE03502A (Self Powered)
  - 3. TLN01102A (Stop Valve Set)\*
- Battery Operated Controller 1. TLE26010A (Wall-mounted) 2. TLE04502A (Battery Operated)
- 3. TLN01102A (Stop Valve Set)\*

#### NOTE

\*For Thermostatic Please purchase TLE05701A (Thermostat) and TLN01103A (Stop Valve Set) instead