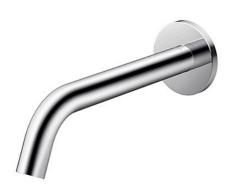

### Touchless Faucet Wall Mounted

### eatures

- Hands-free usage increases hygiene
- Sensor positioned underneath the spout head for more accurate user detection
- SELF POWER Technology: Self-generated power saves electricity (Controller: TLE03502A)
- WATER SAVING
- ECO CAP Technology: TOTO aerated bubble technology adds air to the water to achieve full water jet

# **S**pecifications

Flow Rate: 2L/min

Water Pressure: 0.05MPa ~ 0.75MPa Finish: Nickel Chrome