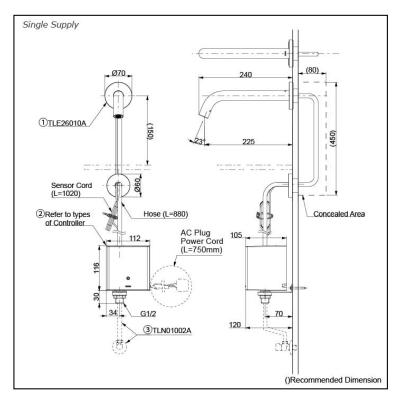

# **P**arts description

Single Supply Combination

- AC Controller (220~240V)
  1. TLE26010A (Wall-mounted)
  2. TLE01502A (AC Operated BF Plug) OR TLE01502A1 (AC Operated C plug)
  3. TLN01102A (Stop Valve Set)\*
- **Self Powered Controller** 
  - 1. TLE26010A (Wall-mounted)
    2. TLE03502A (Self Powered)
  - 3. TLN01102A (Stop Valve Set)\*
- Battery Operated Controller 1. TLE26010A (Wall-mounted) 2. TLE04502A (Battery Operated)
- 3. TLN01102A (Stop Valve Set)\*