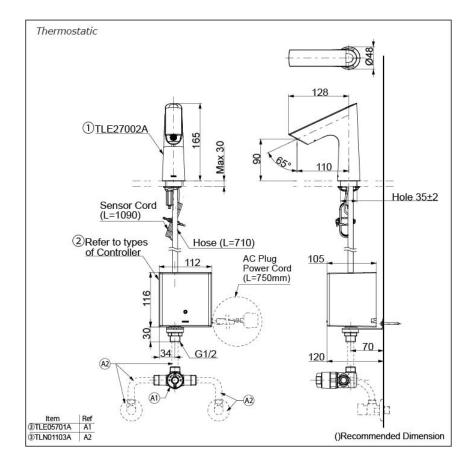

### NOTE

 \*For Thermostatic Please purchase TLE05701A (Thermostat) and TLN01103A (Stop Valve Set) instead