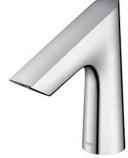

### Touchless Faucet Deck Mounted

# TLE27002A

# **S**pecifications

Flow Rate:2L/minWater Pressure:0.05MPa ~ 0.75MPaFinish:Nickel Chrome