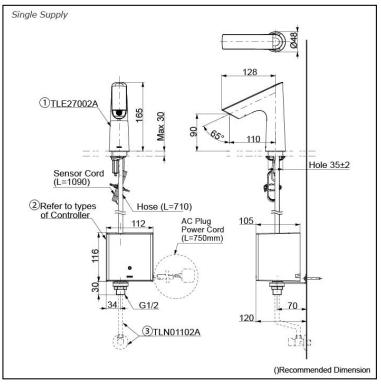

## Single Supply Combination

- AC Controller (220~240V)
- TLE27002A (Deck-mounted)
   TLE01502A (AC Operated BF Plug) OR TLE01502A1 (AC Operated - C plug)
   TLN01102A (Stop Valve Set)\*
- Self Powered Controller 1. TLE27002A (Deck-mounted) 2. TLE03502A (Self Powered)
- 3. TLN01102A (Stop Valve Set)\*
- Battery Operated Controller

   TLE27002A (Deck-mounted)
   TLE04502A (Battery Operated)
   TLN01102A (Stop Valve Set)\*

### NOTE

 \*For Thermostatic Please purchase TLE05701A (Thermostat) and TLN01103A (Stop Valve Set) instead