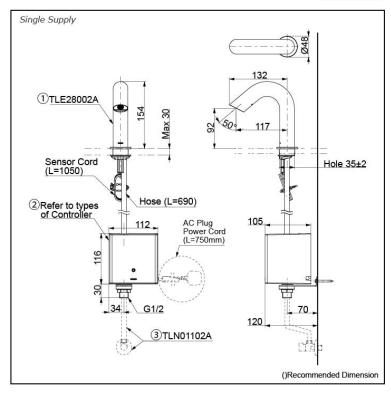

# Parts description

Single Supply Combination

- AC Controller (220~240V)

  - 1. TLE28002A (Deck-mounted)
    2. TLE01502A (AC Operated BF Plug) OR
    TLE01502A1 (AC Operated C plug)
    3. TLN01102A (Stop Valve Set)\*
- **Self Powered Controller** 

  - 1. TLE28002A (Deck-mounted) 2. TLE03502A (Self Powered)
  - 3. TLN01102A (Stop Valve Set)\*
- Battery Operated Controller
  1. TLE28002A (Deck-mounted)
  2. TLE04502A (Battery Operated)
- 3. TLN01102A (Stop Valve Set)\*