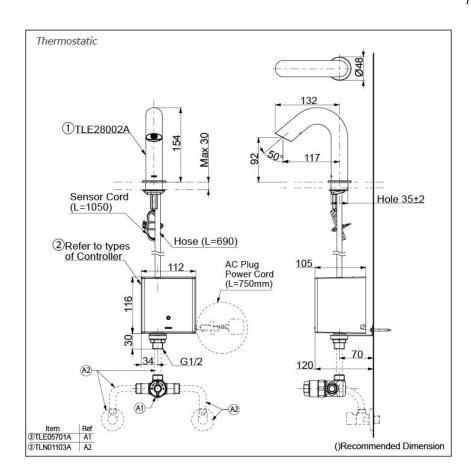

#### NOTE

\*For Thermostatic Please purchase TLE05701A (Thermostat) and TLN01103A (Stop Valve Set) instead