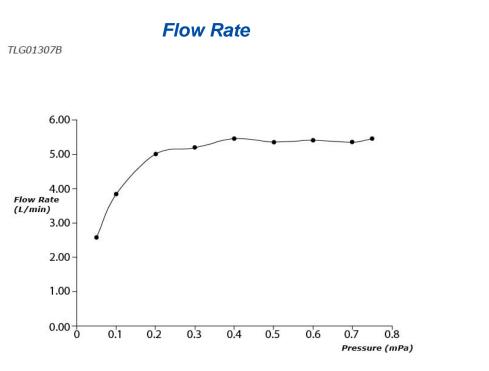

### **FAUCETS**

#### GO Series Single Lever Lavatory Faucet (Tall Vessel) (w/ Pop-up Waste)

# TLG01307B

## **F**eatures

- Design Concept is Gorgeous and Organic.
- Long lasting, comfort glide mechanism for a smooth operation
- High corrosion resistance plating
- TOTO aerated water technology, ECOCAP adds air to the water to achieve full water jet with less amount of water usage.

## **S**pecifications

| Finish:         | Chrome         |
|-----------------|----------------|
| Material:       | Brass          |
| Water Pressure: | 0.05MPa~1.0MPa |

### **Parts description**

#### • TLG01307B

Single Lever Lavatory Faucet (Tall Vessel) (w/ Pop-up Waste)



reddot award 2017 best of the best



#### 30042024



FAUCETS