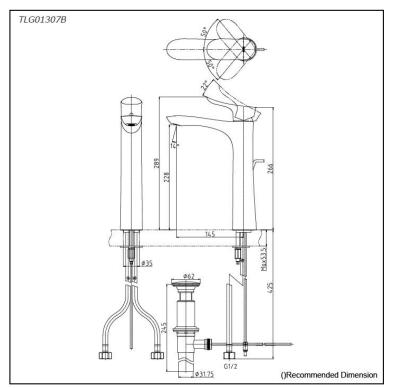

### **Parts description**

#### • TLG01307B

Single Lever Lavatory Faucet (Tall Vessel) (w/ Pop-up Waste)

reddot award 2017 best of the best