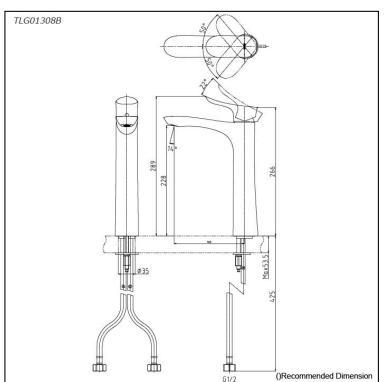

#### **Parts description**

• TLG01308B

Single Lever Lavatory Faucet (Tall Vessel) (w/o Pop-up Waste)

reddot award 2017 best of the best

06052024

FAUCETS