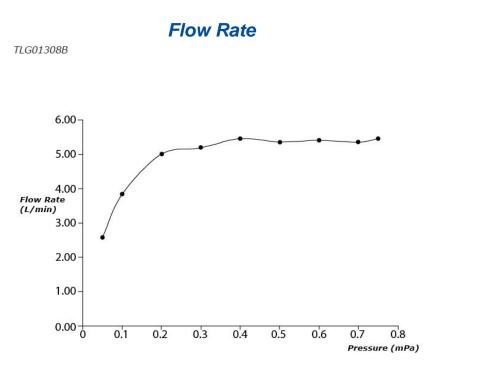

## **S**pecifications

| Finish:         | Chrome         |
|-----------------|----------------|
| Material:       | Brass          |
| Water Pressure: | 0.05MPa~1.0MPa |