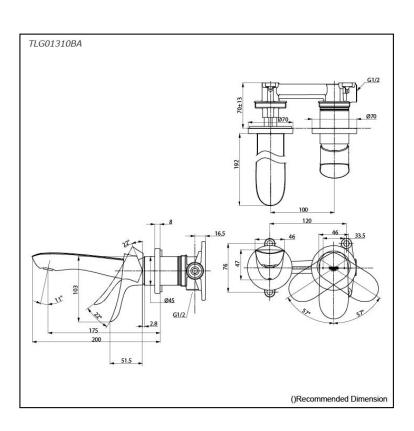

## TLG01310BA

# arts description

• TLG01310BA

Wall-mounted Single Lever Lavatory Faucet (Short Spout) w/o waste fitting

FAUCETS