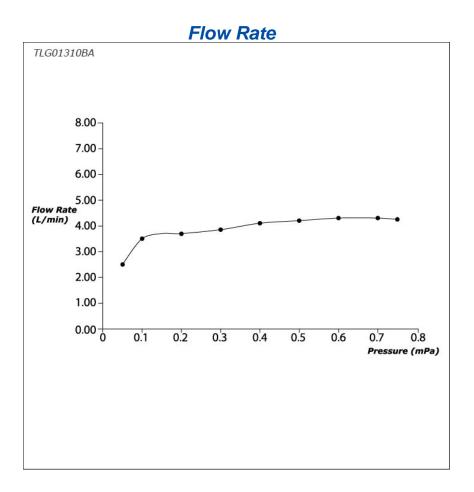

#### FAUCETS

GO Series Wall-Mount Single Lever Lavatory Faucet (Short Spout) (w/o Pop-up Waste)

## TLG01310BA

## **F**eatures

- Design Concept is Gorgeous and Organic.
- TOTO original catridge for smooth control
- High corrosion resistance plating
- TOTO aerated water technology, ECOCAP adds air to the water to achieve full water jet with less amount of water usage.

#### **S**pecifications

| Finish:         | Chrome         |
|-----------------|----------------|
| Material:       | Brass          |
| Water Pressure: | 0.05MPa~1.0MPa |

# arts description

• TLG01310BA

Wall-mounted Single Lever Lavatory Faucet (Short Spout) w/o waste fitting





FAUCETS