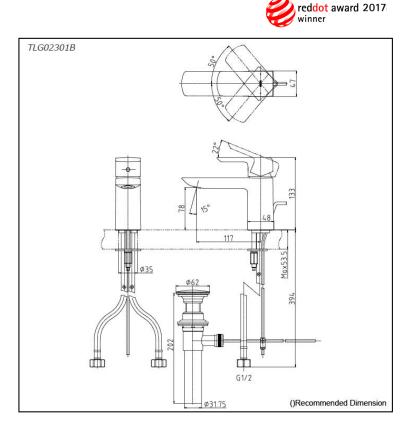

## TLG02301B

#### **P**arts description

 TLG02301B Single Lever Lavatory Faucet (w/ Pop-up Waste)

28042024

FAUCETS