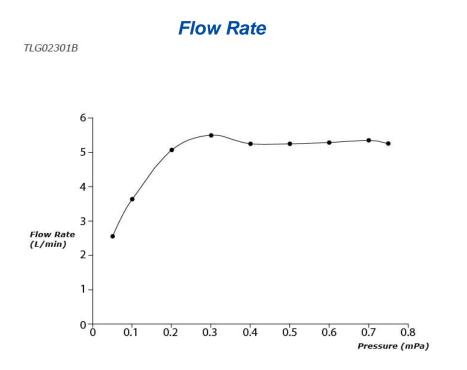

# **S**pecifications

| Finish:         | Chrome         |
|-----------------|----------------|
| Material:       | Brass          |
| Water Pressure: | 0.05MPa~1.0MPa |