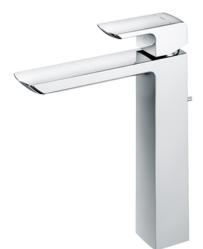

#### GR Series Single Lever Lavatory Faucet (Tall Vessel) (w/ Pop-up Waste)

## TLG02307B

#### • TLG02307B

Single Lever Lavatory Faucet (Tall Vessel) (w/ Pop-up Waste)

G1/2

Ø31.75

TLG02307B

d b

dт

()Recommended Dimension