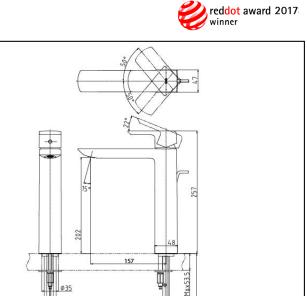

#### • TLG02307B

Single Lever Lavatory Faucet (Tall Vessel) (w/ Pop-up Waste)

G1/2

Ø31.75

TLG02307B

d b

dт

()Recommended Dimension