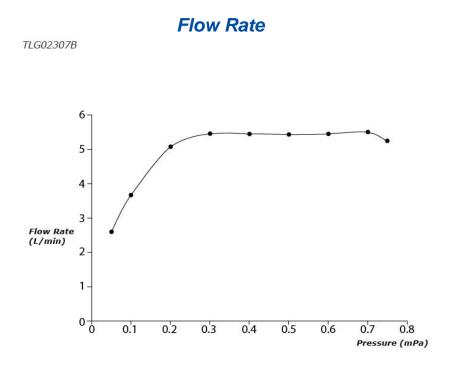

## TLG02307B

# **S**pecifications

| Finish:         | Chrome         |
|-----------------|----------------|
| Material:       | Brass          |
| Water Pressure: | 0.05MPa~1.0MPa |