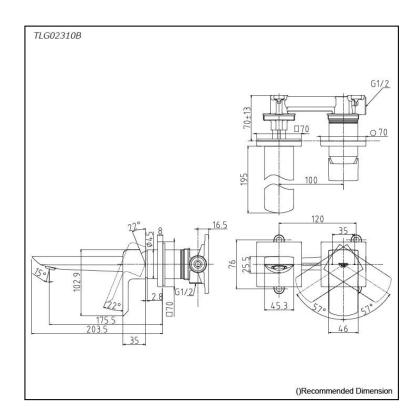

## Parts description

**TLG02310B**Wall-Mount Single Lever Lavatory Faucet (Short Spout) w/o waste fitting

**FAUCETS** 