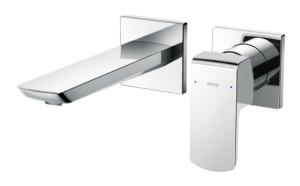

#### GR Series Wall-Mount Single Lever Lavatory Faucet (Short Spout) (w/o Pop-up Waste)

## Parts description

**TLG02310B**Wall-Mount Single Lever Lavatory Faucet (Short Spout) w/o waste fitting

**FAUCETS** 