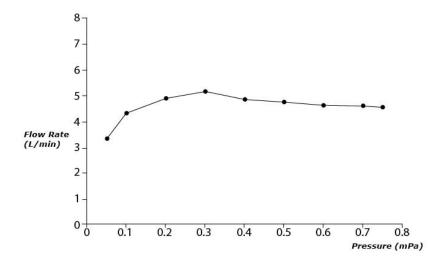

#### GR Series Wall-Mount Single Lever Lavatory Faucet (Short Spout) (w/o Pop-up Waste)



## **P**eatures

- Design Concept is Gorgeous and Regal
- Long lasting, comfort glide mechanism for a smooth operation
- High corrosion resistance plating
- TOTO aerated water technology, ECOCAP adds air to the water to achieve full water jet with less amount of water usage.

# **S**pecifications

Finish: Chrome Material: Brass

Water Pressure: 0.05Mpa~1.0Mpa

## Parts description

**TLG02310B**Wall-Mount Single Lever Lavatory Faucet (Short Spout) w/o waste fitting





**FAUCETS** 

### Flow Rate

TLG02310B