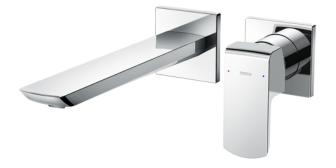

### **FAUCETS**

**GR** Series Wall-Mount Single Lever Lavatory Faucet (Long Spout) (w/o Pop-up Waste)

#### eatures F

•

- Design Concept is Gorgeous and Regal
- Long lasting, comfort glide mechanism for a smooth operation •
- High corrosion resistance plating
- TOTO aerated water technology, ECOCAP adds air to the water to achieve full water jet with less amount of water usage.

## **S**pecifications

| Finish:         | Chrome         |
|-----------------|----------------|
| Material:       | Brass          |
| Water Pressure: | 0.05MPa~1.0MPa |