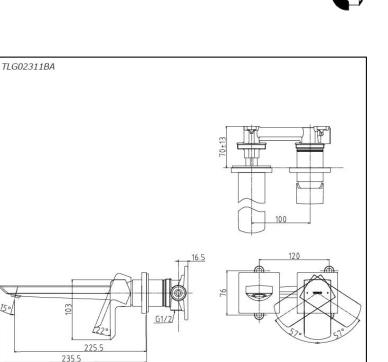

# **TLG02311BA**

### Parts description

TLG02311BA Wall-Mounted Single Lever Lavatory Faucet (Long Spout) w/o waste fitting

150

()Recommended Dimension

FAUCETS