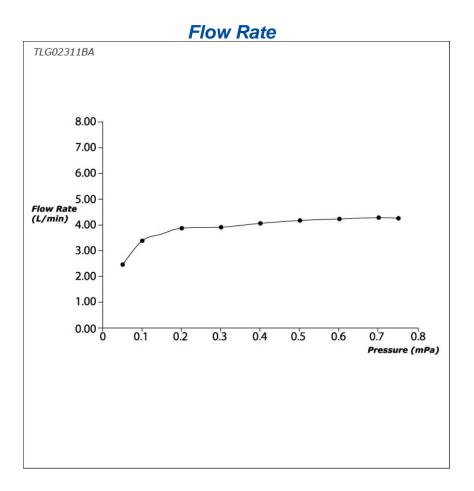

## **S**pecifications

| Finish:         | Chrome         |
|-----------------|----------------|
| Material:       | Brass          |
| Water Pressure: | 0.05MPa~1.0MPa |