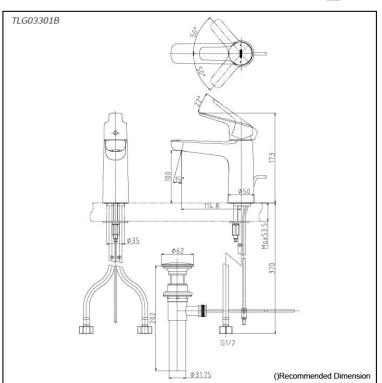

#### **P**arts description

 TLG03301B Single Lever Lavatory Faucet (w/ Pop-up Waste)

reddot award 2018 winner

FAUCETS