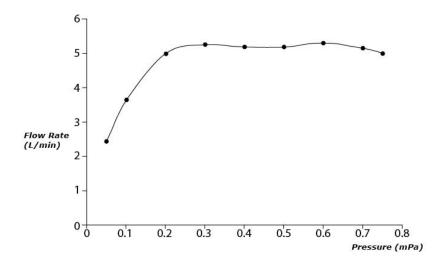

GS Series Single Lever Lavatory Faucet (Semi-tall Vessel) (w/ Pop-up Waste)





- Design Concept is Gorgeous and Regal
- Long lasting, COMFORT GLIDE mechanism for a smooth operation
- High corrosion resistance plating
- TOTO aerated water technology, ECOCAP adds air to the warer to achieve full water jet with less amount of water usage

## Specifications 5 4 1

Finish: Chrome Material: Brass

Water Pressure: 0.05MPa~1.0MPa

## Parts description

**TLG03303B**Single Lever Lavatory Faucet (Semi-tall Vessel) (w/ Pop-up Waste)





red<mark>dot</mark> award 2018 winner



*FAUCETS* 

## Flow Rate

TLG03303B