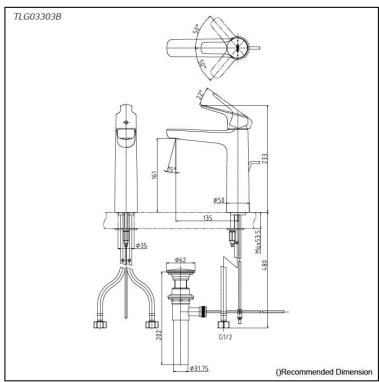

## Parts description

**TLG03303B**Single Lever Lavatory Faucet (Semi-tall Vessel) (w/ Pop-up Waste)

red<mark>dot</mark> award 2018 winner

*FAUCETS* 