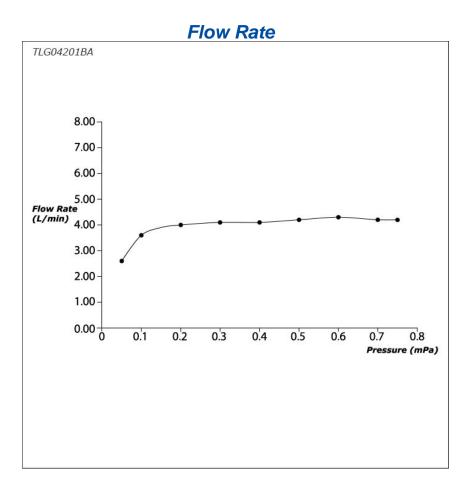

# TLG04201BA

# **S**pecifications

| Finish:         | Chrome         |
|-----------------|----------------|
| Material:       | Brass          |
| Water Pressure: | 0.05MPa~1.0MPa |