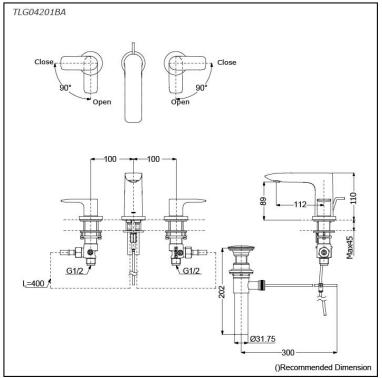

# TLG04201BA

### Parts description

- TLG04201BA
- 2 Handle Lavatory Faucet (3 holes) (w/ popup waste)

FAUCETS