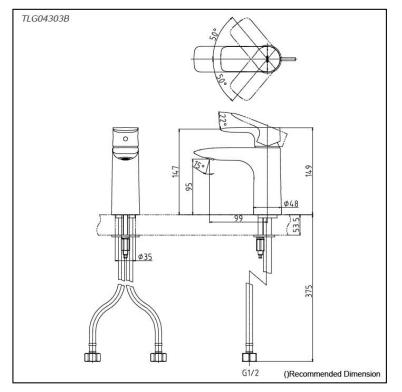

## **P**arts description

 TLG04303B Single Lever Lavatory Faucet (w/o pop-up waste)

reddot award 2018 winner

FAUCETS