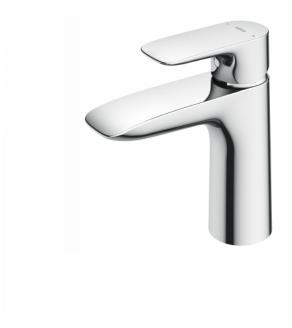

## FAUCETS

GA Series Single Lever Lavatory Faucet (w/o Pop-up Waste)

## **P**arts description

 TLG04303B Single Lever Lavatory Faucet (w/o pop-up waste)

reddot award 2018 winner

FAUCETS