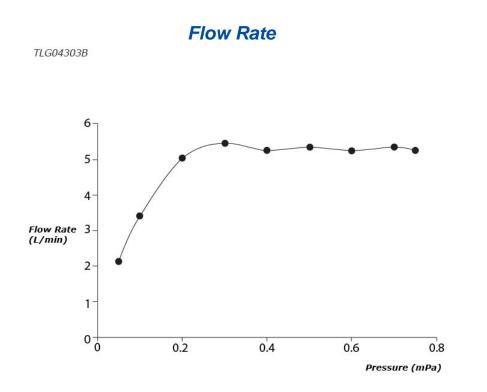

## **S**pecifications

| Finish:         | Chrome         |
|-----------------|----------------|
| Material:       | Brass          |
| Water Pressure: | 0.05MPa~1.0MPa |