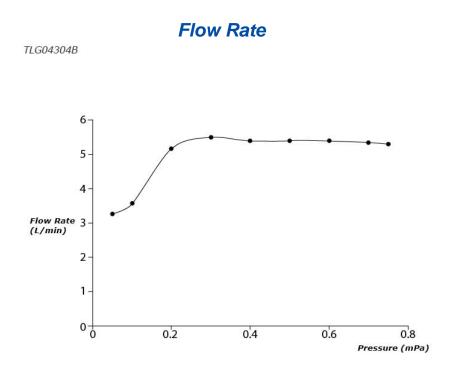

## **S**pecifications

| Finish:         | Chrome         |
|-----------------|----------------|
| Material:       | Brass          |
| Water Pressure: | 0.05MPa~1.0MPa |