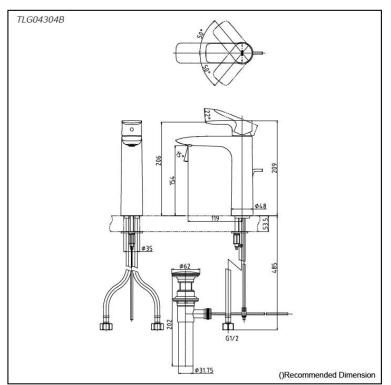

## **Parts description**

TLG04304B

Single Lever Lavatory Faucet (Semi-tall Vessel) (w/ Pop-up Waste)

reddot award 2018 winner

FAUCETS