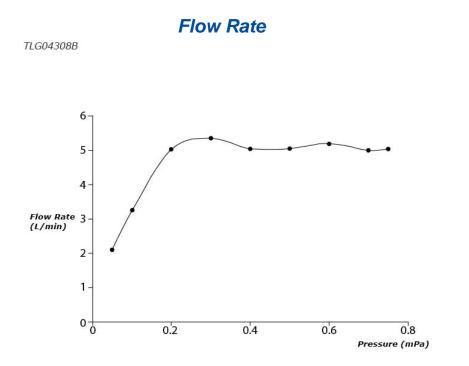

## **S**pecifications

| Finish:         | Chrome         |
|-----------------|----------------|
| Material:       | Brass          |
| Water Pressure: | 0.05MPa~1.0MPa |