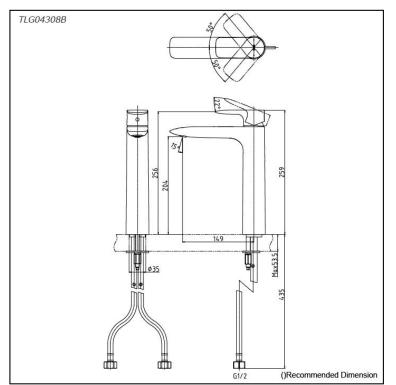

## **Parts description**

• TLG04308B

Single Lever Lavatory Faucet (Tall Vessel) (w/o Pop-up Waste)

reddot award 2018 winner

FAUCETS