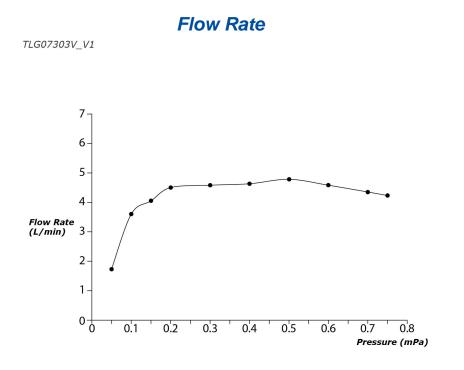

# **S**pecifications

| Finish:         | Chrome         |
|-----------------|----------------|
| Material:       | Brass          |
| Water Pressure: | 0.05MPa~1.0MPa |