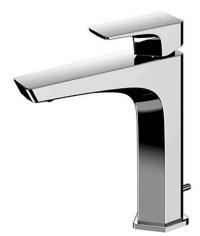

#### **FAUCETS**

GE Series Single Lever Lavatory Faucet (Semi-tall Vessel) (w/ Pop-up Waste)

## **F**eatures

- A beauty of traditional craft in characteristic sculptural form
- V-shaped edge extends up to the end of the spout generate multi sided reflections
- Easy Installation and Usage
- Long lasting, COMFORT GLIDE mechanism for a smooth operation