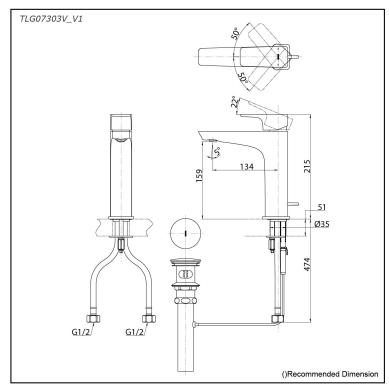

## TLG07303V\_V1

#### Parts description

TLG07303V\_V1
Single Lever Lavatory Faucet
(w/ Pop-up Waste)

reddot award 2019 winner

FAUCETS