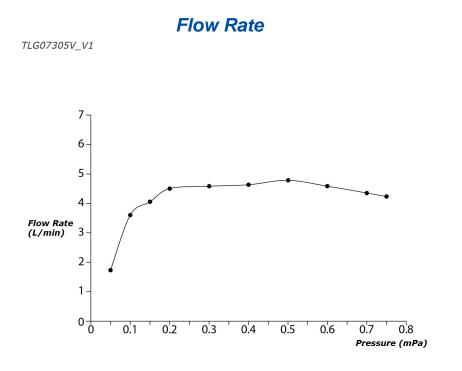

# **S**pecifications

| Finish:         | Chrome         |
|-----------------|----------------|
| Material:       | Brass          |
| Water Pressure: | 0.05MPa~1.0MPa |