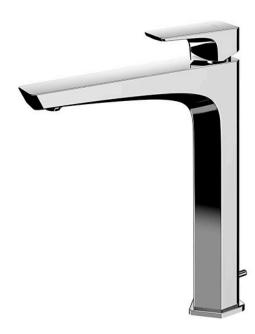

#### GE Series Single Lever Lavatory Faucet (Tall Vessel) (w/ Pop-up Waste)

## **F**eatures

- A beauty of traditional craft in characteristic sculptural form
- V-shaped edge extends up to the end of the spout generate multi sided reflections
- Easy Installation and Usage
- Long lasting, COMFORT GLIDE mechanism for a smooth operation

## Parts description

TLG07305V\_V1
Single Lever Lavatory Faucet
(w/ Pop-up Waste)

reddot award 2019 winner

FAUCETS