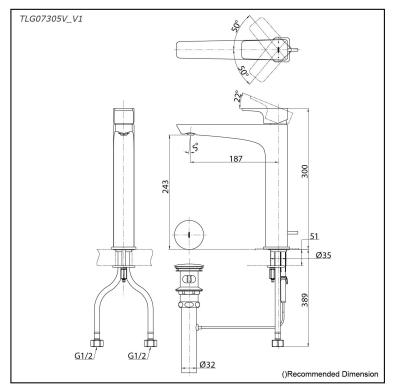

# TLG07305V\_V1

## Parts description

TLG07305V\_V1
Single Lever Lavatory Faucet
(w/ Pop-up Waste)

reddot award 2019 winner

FAUCETS