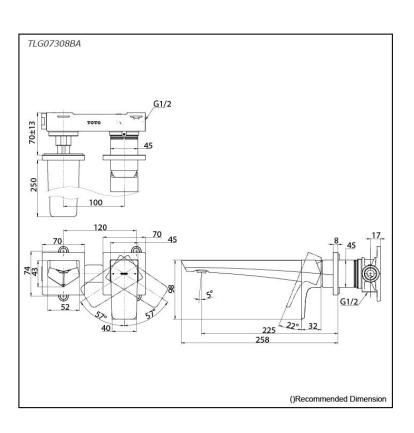

# TLG07308BA

#### **Parts description**

TLG07308BA
Wall Mount Single Lever Lavatory Faucet
(Long Spout) (w/o Waste Fittings)

24042024

FAUCETS