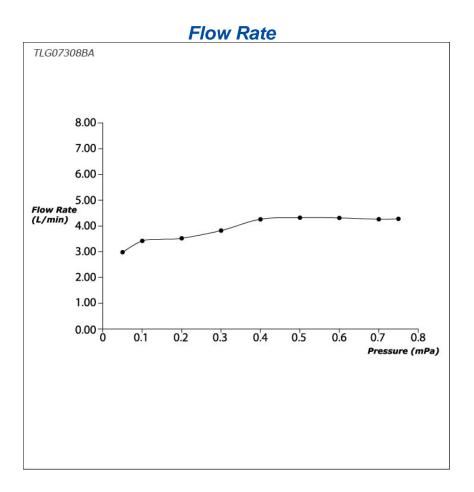

# TLG07308BA

# **S**pecifications

| Finish:         | Chrome         |
|-----------------|----------------|
| Material:       | Brass          |
| Water Pressure: | 0.05MPa~1.0MPa |