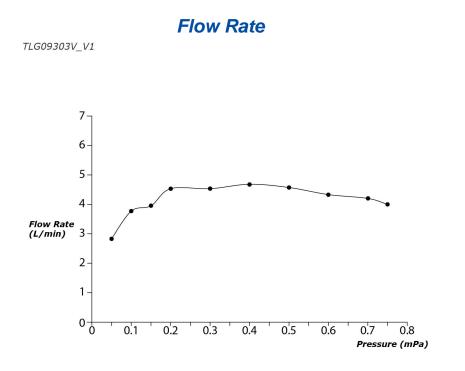

# TLG09303V\_V1

## **S**pecifications

| Finish:         | Chrome         |
|-----------------|----------------|
| Material:       | Brass          |
| Water Pressure: | 0.05MPa~1.0MPa |