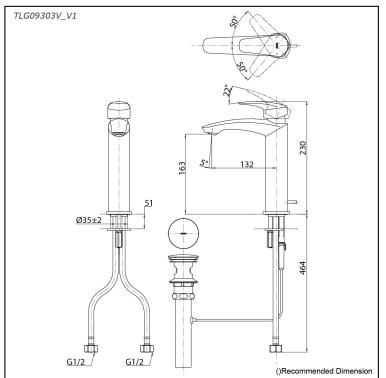

# TLG09303V\_V1

#### **Parts description**

• TLG09303V\_V1 Single Lever Lavatory Faucet (w/ Pop-up Waste)

FAUCETS