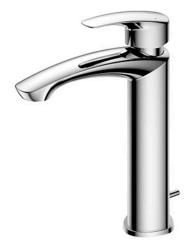

## FAUCETS

GM Series Single Lever Lavatory Faucet (Semi-tall Vessel) (w/ Pop-up Waste)

## **F**eatures

- Bold parallel arches and reflective curves in an assertive design
- A majestic dignity of outstanding architecture - the arch of its spout and columnar body imposing a further accentuated presence that highlights it edges
- Easy Installation and Usage
- Long lasting, COMFORT GLIDE mechanism for a smooth operation