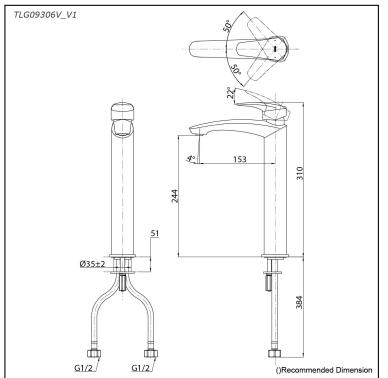

# TLG09306V\_V1

## Parts description

TLG09306V\_V1
Single Lever Lavatory Faucet
(w/o Pop-up Waste)

FAUCETS