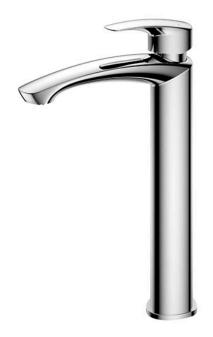

#### **FAUCETS**

GM Series Single Lever Lavatory Faucet (Tall Vessel) (w/o Pop-up Waste)

## **F**eatures

- Bold parallel arches and reflective curves in an assertive design
- A majestic dignity of outstanding architecture - the arch of its spout and columnar body imposing a further accentuated presence that highlights it edges
- Easy Installation and Usage
- Long lasting, COMFORT GLIDE mechanism for a smooth operation