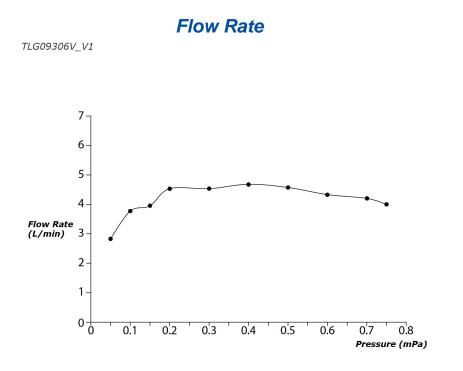

#### **S**pecifications

| Finish:         | Chrome         |
|-----------------|----------------|
| Material:       | Brass          |
| Water Pressure: | 0.05MPa~1.0MPa |