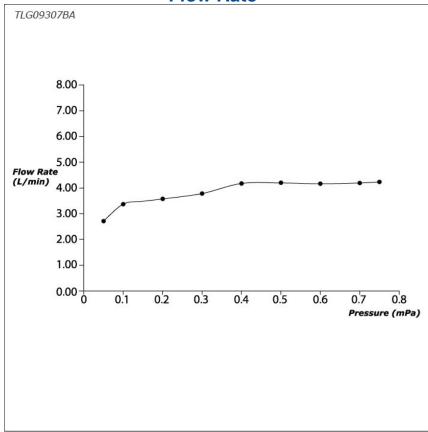

## **S**pecifications

Finish: Chrome Material: Brass

Water Pressure: 0.05MPa~1.0MPa