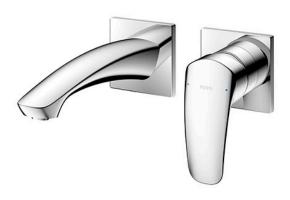

## GM Series Wall-Mount Single Lever Lavatory Faucet (Short Spout) (w/o Pop-up Waste)

- Bold parallel arches and reflective curves in an assertive design
- A majestic dignity of outstanding architecture - the arch of its spout and columnar body imposing a further accentuated presence that highlights it edges
- Easy Installation and Usage
- Long lasting, COMFORT GLIDE mechanism for a smooth operation

## Parts description

TLG09307BA
Wall Mount Single Lever Lavatory Faucet
(Short Spout) (w/o Waste Fittings)

**FAUCETS** 