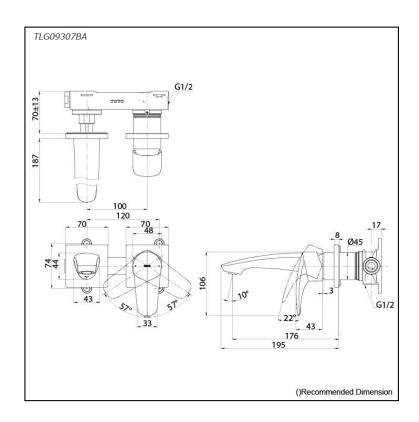

## Parts description

TLG09307BA
Wall Mount Single Lever Lavatory Faucet
(Short Spout) (w/o Waste Fittings)

**FAUCETS** 