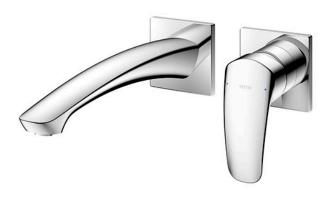

## GM Series Wall-Mount Single Lever Lavatory Faucet (Long Spout) (w/o Pop-up Waste)

- Bold parallel arches and reflective curves in an assertive design
- A majestic dignity of outstanding architecture - the arch of its spout and columnar body imposing a further accentuated presence that highlights it edges
- Easy Installation and Usage
- Long lasting, COMFORT GLIDE mechanism for a smooth operation