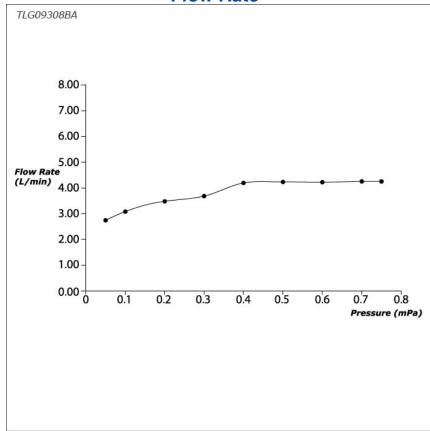

## **S**pecifications

Finish: Chrome Material: Brass

Water Pressure: 0.05MPa~1.0MPa