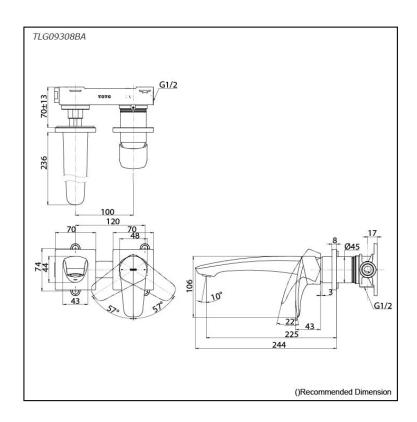

## Parts description

TLG09308BA

Wall Mount Single Lever Lavatory Faucet (Long Spout) (w/o Waste Fittings)

**FAUCETS** 