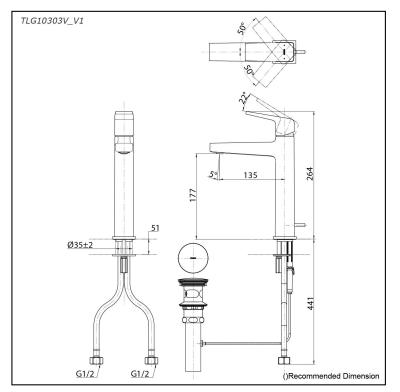

# TLG10303V\_V1

### Parts description

• TLG10303V\_V1 Single Lever Lavatory Faucet (w/ Pop-up Waste)

reddot winner 2020

FAUCETS Flow Rate TLG10303V\_V1 7-6 5 4 Flow Rate (L/min) 3 2 1 0+ 0.1 0.3 0.7 0.8 0.2 0.4 0.5 0.6

Pressure (mPa)