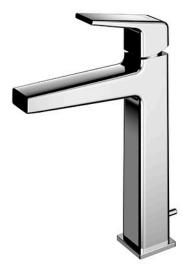

#### FAUCETS

GB Series Single Lever Lavatory Faucet (Semi-tall Vessel) (w/ Pop-up Waste)

## **F**eatures

- Stately squareness and beveled edges imbue a space with dignity
- Gently beveled with balanced highlights accentuate the shape of the gradually narrowing spout
- Easy Installation and Usage
- Long lasting, COMFORT GLIDE mechanism for a smooth operation

### **S**pecifications

Finish:ChromeMaterial:BrassWater Pressure:0.05MPa~1.0MPa