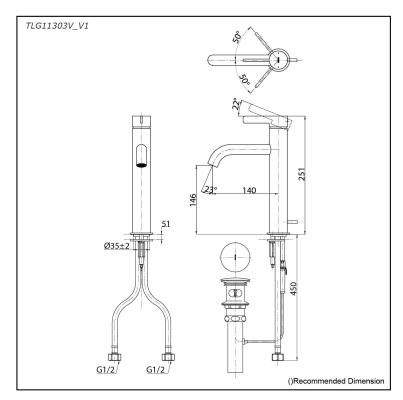

## Parts description

TLG11303V\_V1
 Single Lever Lavatory Faucet (w/ Pop-up Waste)

**FAUCETS** 