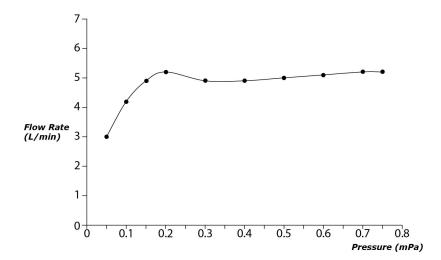

GF Series Single Lever Lavatory Faucet (Semi-tall Vessel) (w/ Pop-up Waste)





- Refined cylinder with fine finished inspire a high-end luxury feel
- Delicate workmanship develop a hairline and polished finish that generates a rich contrast in textures that provide delightful feel to the touch
- Easy Installation and Usage
- Long lasting, COMFORT GLIDE mechanism for a smooth operation

## **S**pecifications

Finish: Chrome Material: Brass

Water Pressure: 0.05MPa~1.0MPa

## Parts description

TLG11303V\_V1
 Single Lever Lavatory Faucet (w/ Pop-up Waste)







**FAUCETS** 

## Flow Rate

TLG11303V\_V1