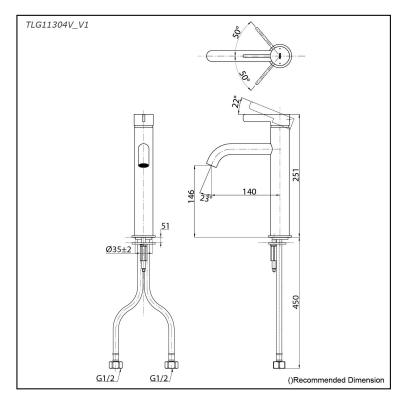

## Parts description

TLG11304V\_V1
 Single Lever Lavatory Faucet (w/o Pop-up Waste)

**FAUCETS** 