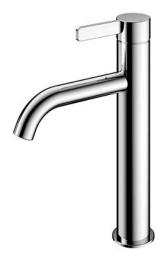

GF Series Single Lever Lavatory Faucet (Semi-tall Vessel) (w/o Pop-up Waste)

- Refined cylinder with fine finished inspire a high-end luxury feel
- Delicate workmanship develop a hairline and polished finish that generates a rich contrast in textures that provide delightful feel to the touch
- Easy Installation and Usage
- Long lasting, COMFORT GLIDE mechanism for a smooth operation

## Specifications 4

Finish: Chrome Material: Brass

Water Pressure: 0.05MPa~1.0MPa