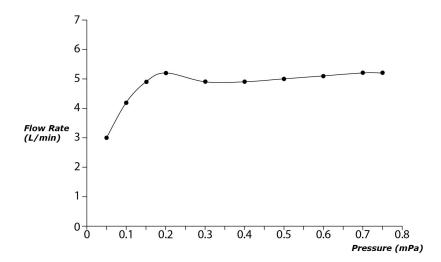

GF Series Single Lever Lavatory Faucet (Semi-tall Vessel) (w/o Pop-up Waste)





- Refined cylinder with fine finished inspire a high-end luxury feel
- Delicate workmanship develop a hairline and polished finish that generates a rich contrast in textures that provide delightful feel to the touch
- Easy Installation and Usage
- Long lasting, COMFORT GLIDE mechanism for a smooth operation

## Specifications 4

Finish: Chrome Material: Brass

Water Pressure: 0.05MPa~1.0MPa

## Parts description

TLG11304V\_V1
 Single Lever Lavatory Faucet (w/o Pop-up Waste)







**FAUCETS** 

## Flow Rate

TLG11304V\_V1