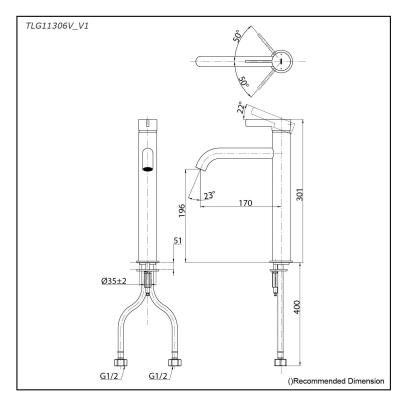

## Parts description

TLG11306V\_V1
 Single Lever Lavatory Faucet (w/o Pop-up Waste)

**FAUCETS** 