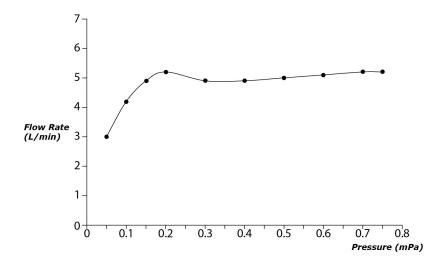

## GF Series Single Lever Lavatory Faucet (Tall Vessel) (w/o Pop-up Waste)





- Refined cylinder with fine finished inspire a high-end luxury feel
- Delicate workmanship develop a hairline and polished finish that generates a rich contrast in textures that provide delightful feel to the touch
- Easy Installation and Usage
- Long lasting, COMFORT GLIDE mechanism for a smooth operation

## **S**pecifications

Finish: Chrome Material: Brass

Water Pressure: 0.05MPa~1.0MPa

## Parts description

TLG11306V\_V1
 Single Lever Lavatory Faucet (w/o Pop-up Waste)







**FAUCETS** 

## Flow Rate

TLG11306V\_V1