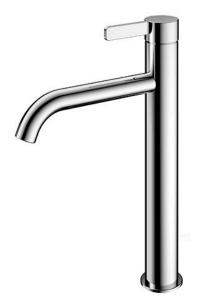

## GF Series Single Lever Lavatory Faucet (Tall Vessel) (w/o Pop-up Waste)

- Refined cylinder with fine finished inspire a high-end luxury feel
- Delicate workmanship develop a hairline and polished finish that generates a rich contrast in textures that provide delightful feel to the touch
- Easy Installation and Usage
- Long lasting, COMFORT GLIDE mechanism for a smooth operation