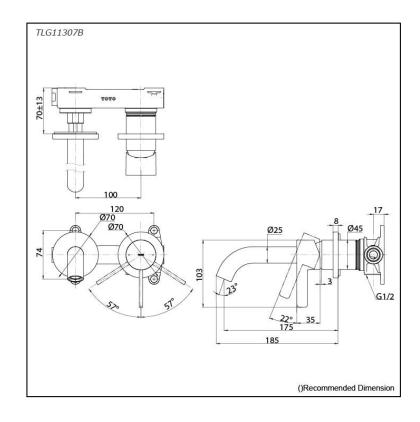

## Parts description

TLG11307B
Wall Mount Single Lever Lavatory Faucet
(Short Spout) (w/o Waste Fittings)

**FAUCETS** 