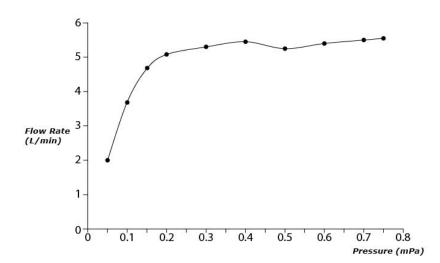

## GF Series Wall-Mount Single Lever Lavatory Faucet (Short Spout) (w/o Pop-up Waste)





- Refined cylinder with fine finished inspire a high-end luxury feel
- Delicate workmanship develop a hairline and polished finish that generates a rich contrast in textures that provide delightful feel to the touch
- Easy Installation and Usage
- Long lasting, COMFORT GLIDE mechanism for a smooth operation

## **S**pecifications

Finish: Chrome Material: Brass

Water Pressure: 0.05MPa~1.0MPa

## Parts description

TLG11307B
Wall Mount Single Lever Lavatory Faucet
(Short Spout) (w/o Waste Fittings)





**FAUCETS** 

## Flow Rate

TLG11307B