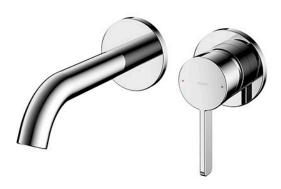

## GF Series Wall-Mount Single Lever Lavatory Faucet (Short Spout) (w/o Pop-up Waste)

- Refined cylinder with fine finished inspire a high-end luxury feel
- Delicate workmanship develop a hairline and polished finish that generates a rich contrast in textures that provide delightful feel to the touch
- Easy Installation and Usage
- Long lasting, COMFORT GLIDE mechanism for a smooth operation

## Parts description

TLG11307B
Wall Mount Single Lever Lavatory Faucet
(Short Spout) (w/o Waste Fittings)

**FAUCETS** 