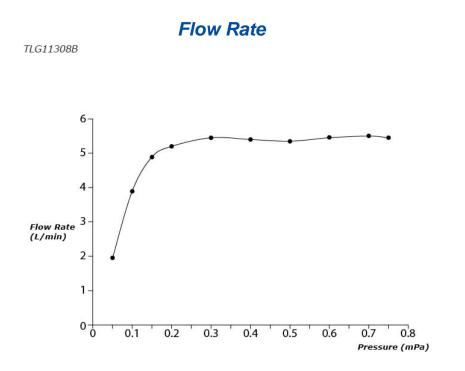

## **S**pecifications

Finish: Material:

Chrome Brass Water Pressure: 0.05MPa~1.0MPa