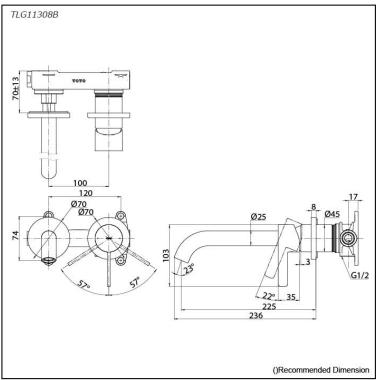

### **Parts description**

TLG11308B Wall Mount Single Lever Lavatory Faucet (Long Spout) (w/o Waste Fittings)

FAUCETS