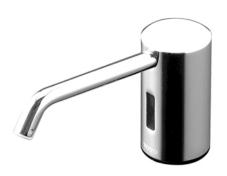

#### Automatic Soap Dispenser

# **P**eatures

- Hands-free usage increase hygiene level
- Removable soap tank, convenient to refill soap at ease

# **S**pecifications

Finish: Chrome

Size: Diameter 40 x 136D x 76H

mm

Soap Volume: 1.2ml