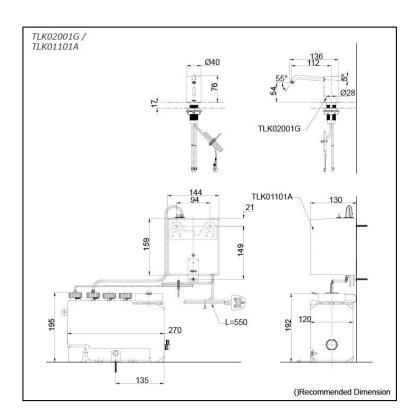

### TLK02001G TLK01101A

# Parts description

• TLK02001G

Spout

TLK01101A
Controller & Tank (For 1 Spout)
AC type: 100 - 240V
Adapter Plug: BF
Tank Capacity: 3L