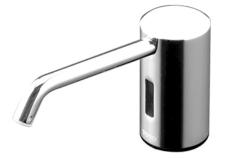

#### Automatic Soap Dispenser

### TLK02001G TLK01101T

# **F**eatures

- Hands-free usage increase hygiene level
- Removable soap tank, convenient to refill soap at ease