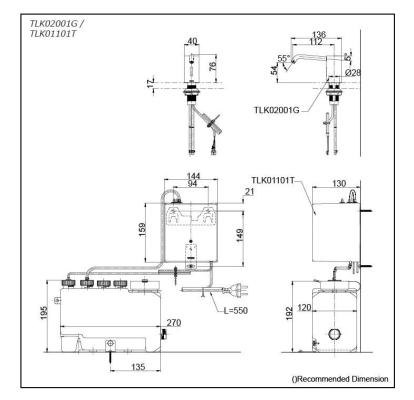

### TLK02001G TLK01101T

#### Finish: Size:

Chrome Diameter 40 x 136D x 76H mm

Soap Volume:

#### Parts description

1.2ml

- TLK02001G Spout
- TLK01101T Controller & Tank (For 1 Spout) AC type: 100 - 240V Adapter Plug: C Tank Capacity: 3L

**Optional Parts** 

- TLK01104T Controller & Tank (For 1 Spout) AC type: 100 - 240V Adapter Plug: C Tank Capacity: 1L
- TLK01102T Controller & Tank (For 2 Spout) AC type: 100 - 240V Adapter Plug: C Tank Capacity: 3L
- TLK01103T Controller & Tank (For 3 Spout) AC type: 100 - 240V Adapter Plug: C Tank Capacity: 3L