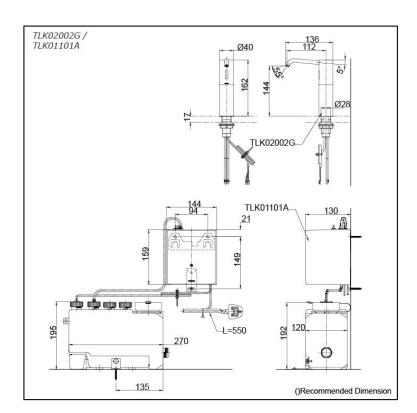

### TLK02002G TLK01101A

# **S**pecifications

Finish: Chrome

Size: Diameter 40 x 136D x 162H

mm

Soap Volume: 1.2ml

# Parts description

• TLK02002G

Spout

Controller & Tank (For 1 Spout)
AC type: 100 - 240V
Adapter Plug: BF
Tank Capacity: 3L