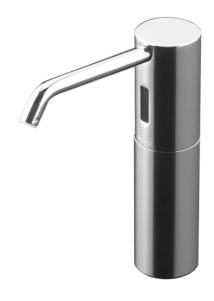

#### Automatic Soap Dispenser

# **(**eatures

- Hands-free usage increase hygiene level
- Removable soap tank, convenient to refill soap at ease

# **S**pecifications

Finish: Chrome

Size: Diameter 40 x 136D x 162H

mm

Soap Volume: 1.2ml