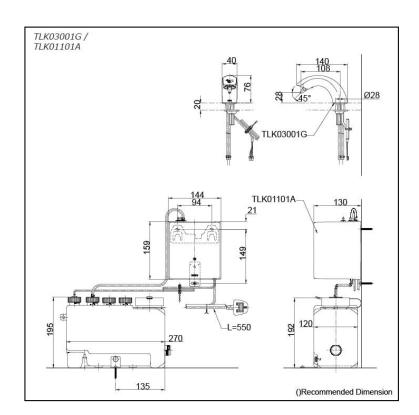

## TLK03001G TLK01101A

# **S**pecifications

Finish: Chrome

Size: 40W x 140D x 76H mm

Soap Volume: 1.2ml

# Parts description

- TLK03001G Spout
- TLK01101A
   Controller & Tank (For 1 Spout)
   AC type: 100 240V
   Adapter Plug: BF
   Tank Capacity: 3L