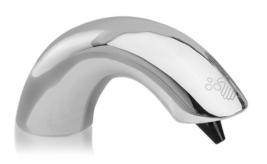

#### Automatic Soap Dispenser

## **a**eatures

- Hands-free usage increase hygiene level
- Removable soap tank, convenient to refill soap at ease

# **S**pecifications

Finish: Chrome

Size: 40W x 140D x 76H mm

Soap Volume: 1.2ml