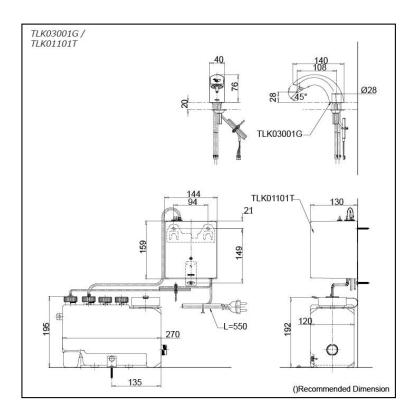

### TLK03001G TLK01101T

# **S**pecifications

Finish: Chrome

Size: 40W x 140D x 76H mm

Soap Volume: 1.2ml

# Parts description

- TLK03001G Spout
  - TLK01101T Controller & Tank (For 1 Spout) AC type: 100 - 240V Adapter Plug: C Tank Capacity: 3L