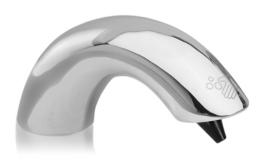

#### Automatic Soap Dispenser

# **B**eatures

- Hands-free usage increase hygiene level
- Removable soap tank, convenient to refill soap at ease

# **S**pecifications

Finish: Chrome

Size: 40W x 140D x 76H mm

Soap Volume: 1.2ml