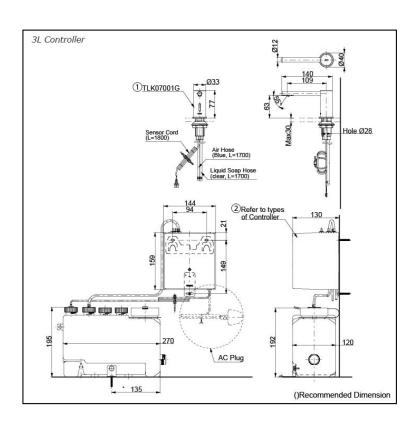

### arts description

TLK07001G

Spout (Deck Mounted)

#### Controller (BF Plug)

- TLK01101AA Controller & Tank (For 1 Spout) Tank Capacity: 3L
- TLK01102AA Controller & Tank (For 2 Spout) Tank Capacity: 3L
- TLK01103AA Controller & Tank (For 3 Spout) Tank Capacity: 3L
- TLK01104AA Controller & Tank (For 1 Spout) Tank Capacity: 1L

#### Controller (C Plug)

- TLK01101TA Controller & Tank (For 1 Spout) Tank Capacity: 3L
- TLK01102TA Controller & Tank (For 2 Spout) Tank Capacity: 3L
- TLK01103TA Controller & Tank (For 3 Spout) Tank Capacity: 3L
- TLK01104TA Controller & Tank (For 1 Spout) Tank Capacity: 1L