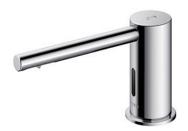

# Touchless Soap Dispenser Deck Mounted

## pecifications

Chrome Finish:

Dia 40 x 140D x 77H mm Size:

Soap Volume: 1.2ml

Controller: AC Operated (100-240V)

Soap Type:

### arts description

TLK07001G

Spout (Deck Mounted)