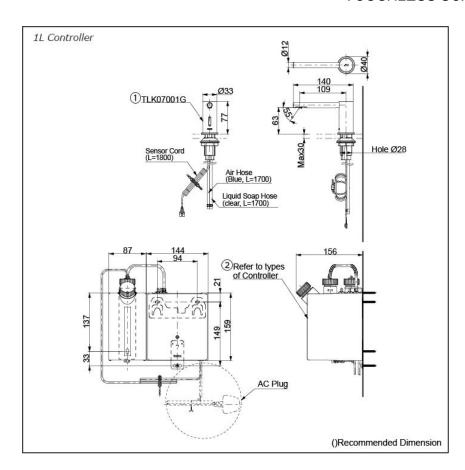

### arts description

TLK07001G

Spout (Deck Mounted)

#### Controller (BF Plug)

- TLK01101AA Controller & Tank (For 1 Spout) Tank Capacity: 3L
- TLK01102AA Controller & Tank (For 2 Spout) Tank Capacity: 3L
- TLK01103AA Controller & Tank (For 3 Spout) Tank Capacity: 3L
- TLK01104AA Controller & Tank (For 1 Spout) Tank Capacity: 1L

#### Controller (C Plug)

- TLK01101TA Controller & Tank (For 1 Spout) Tank Capacity: 3L
- TLK01102TA Controller & Tank (For 2 Spout) Tank Capacity: 3L
- TLK01103TA Controller & Tank (For 3 Spout) Tank Capacity: 3L
- TLK01104TA Controller & Tank (For 1 Spout) Tank Capacity: 1L