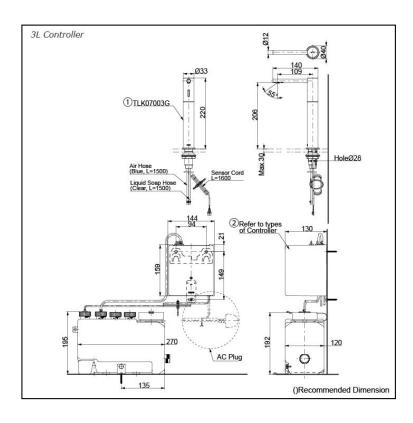

### arts description

**TLK07003G** Spout (Deck Mounted)

#### Controller (BF Plug)

- TLK01101AA Controller & Tank (For 1 Spout) Tank Capacity: 3L
- TLK01102AA Controller & Tank (For 2 Spout) Tank Capacity: 3L
- TLK01103AA Controller & Tank (For 3 Spout) Tank Capacity: 3L
- TLK01104AA Controller & Tank (For 1 Spout) Tank Capacity: 1L

### Controller (C Plug)

- TLK01101TA Controller & Tank (For 1 Spout) Tank Capacity: 3L
- TLK01102TA Controller & Tank (For 2 Spout) Tank Capacity: 3L
- TLK01103TA Controller & Tank (For 3 Spout) Tank Capacity: 3L
- TLK01104TA Controller & Tank (For 1 Spout) Tank Capacity: 1L