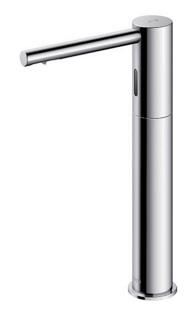

# Touchless Soap Dispenser Deck Mounted

## pecifications

Chrome Finish:

Dia 40 x 140D x 220H mm Size:

Soap Volume: 1.2ml

Controller: AC Operated (100-240V)

Soap Type:

### arts description

**TLK07003G** Spout (Deck Mounted)