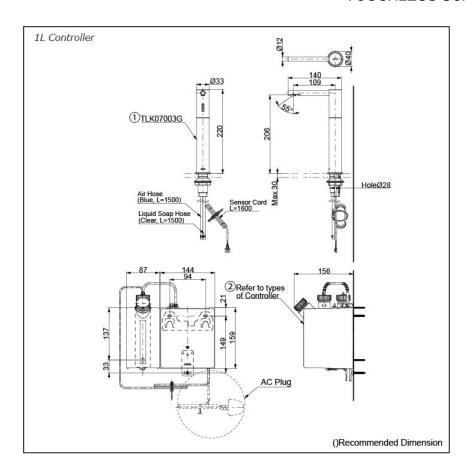

### arts description

**TLK07003G** Spout (Deck Mounted)

#### Controller (BF Plug)

- TLK01101AA Controller & Tank (For 1 Spout) Tank Capacity: 3L
- TLK01102AA Controller & Tank (For 2 Spout) Tank Capacity: 3L
- TLK01103AA Controller & Tank (For 3 Spout) Tank Capacity: 3L
- TLK01104AA Controller & Tank (For 1 Spout) Tank Capacity: 1L

### Controller (C Plug)

- TLK01101TA Controller & Tank (For 1 Spout) Tank Capacity: 3L
- TLK01102TA Controller & Tank (For 2 Spout) Tank Capacity: 3L
- TLK01103TA Controller & Tank (For 3 Spout) Tank Capacity: 3L
- TLK01104TA Controller & Tank (For 1 Spout) Tank Capacity: 1L