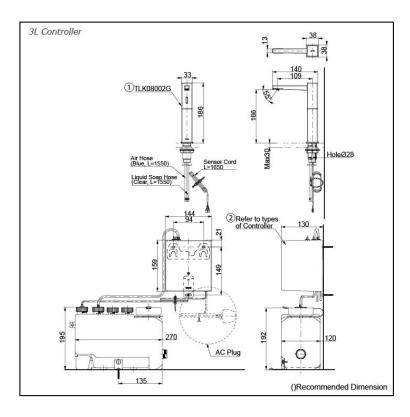

## Parts description

 TLK08002G Spout (Deck Mounted)

- Controller (BF Plug)
- TLK01101AA Controller & Tank (For 1 Spout) Tank Capacity: 3L
- TLK01102AA Controller & Tank (For 2 Spout) Tank Capacity: 3L
- TLK01103AA Controller & Tank (For 3 Spout) Tank Capacity: 3L
- TLK01104AA Controller & Tank (For 1 Spout) Tank Capacity: 1L

#### Controller (C Plug)

- TLK01101TA Controller & Tank (For 1 Spout) Tank Capacity: 3L
- TLK01102TA Controller & Tank (For 2 Spout) Tank Capacity: 3L
- TLK01103TA Controller & Tank (For 3 Spout) Tank Capacity: 3L
- TLK01104TA Controller & Tank (For 1 Spout) Tank Capacity: 1L