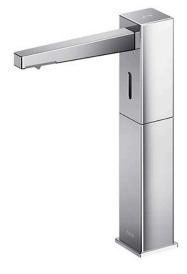

#### Touchless Soap Dispenser Deck Mounted

# TLK08002G

## **S**pecifications

| Finish:      | Chrome                 |
|--------------|------------------------|
| Size:        | 38W x 140D x 186H mm   |
| Soap Volume: | 1.2ml                  |
| Controller:  | AC Operated (100-240V) |
| Soap Type:   | Foam                   |