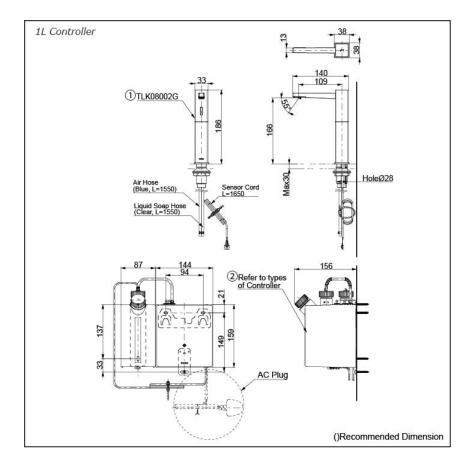

## Parts description

 TLK08002G Spout (Deck Mounted)

- Controller (BF Plug)
- TLK01101AA Controller & Tank (For 1 Spout) Tank Capacity: 3L
- TLK01102AA Controller & Tank (For 2 Spout) Tank Capacity: 3L
- TLK01103AA Controller & Tank (For 3 Spout) Tank Capacity: 3L
- TLK01104AA Controller & Tank (For 1 Spout) Tank Capacity: 1L

#### Controller (C Plug)

- TLK01101TA Controller & Tank (For 1 Spout) Tank Capacity: 3L
- TLK01102TA Controller & Tank (For 2 Spout) Tank Capacity: 3L
- TLK01103TA Controller & Tank (For 3 Spout) Tank Capacity: 3L
- TLK01104TA Controller & Tank (For 1 Spout) Tank Capacity: 1L