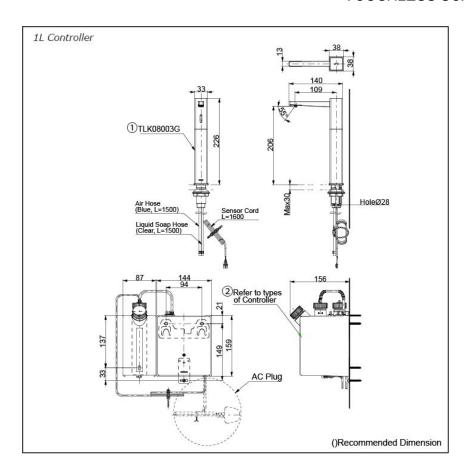

### Parts description

TLK08003G

Spout (Deck Mounted)

#### Controller (BF Plug)

- TLK01101AA Controller & Tank (For 1 Spout) Tank Capacity: 3L
- TLK01102AA Controller & Tank (For 2 Spout) Tank Capacity: 3L
- TLK01103AA Controller & Tank (For 3 Spout) Tank Capacity: 3L
- TLK01104AA Controller & Tank (For 1 Spout) Tank Capacity: 1L

### Controller (C Plug)

- TLK01101TA Controller & Tank (For 1 Spout) Tank Capacity: 3L
- TLK01102TA Controller & Tank (For 2 Spout) Tank Capacity: 3L
- TLK01103TA Controller & Tank (For 3 Spout) Tank Capacity: 3L
- TLK01104TA Controller & Tank (For 1 Spout) Tank Capacity: 1L