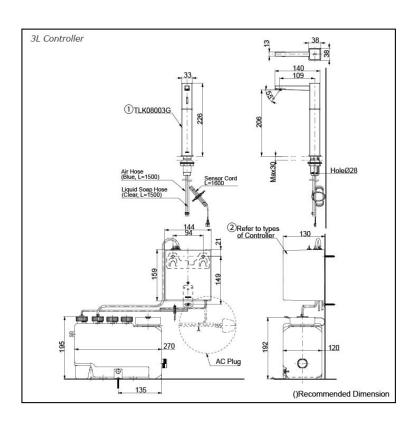

### Parts description

TLK08003G

Spout (Deck Mounted)

#### Controller (BF Plug)

- TLK01101AA Controller & Tank (For 1 Spout) Tank Capacity: 3L
- TLK01102AA Controller & Tank (For 2 Spout) Tank Capacity: 3L
- TLK01103AA Controller & Tank (For 3 Spout) Tank Capacity: 3L
- TLK01104AA Controller & Tank (For 1 Spout) Tank Capacity: 1L

### Controller (C Plug)

- TLK01101TA Controller & Tank (For 1 Spout) Tank Capacity: 3L
- TLK01102TA Controller & Tank (For 2 Spout) Tank Capacity: 3L
- TLK01103TA Controller & Tank (For 3 Spout) Tank Capacity: 3L
- TLK01104TA Controller & Tank (For 1 Spout) Tank Capacity: 1L