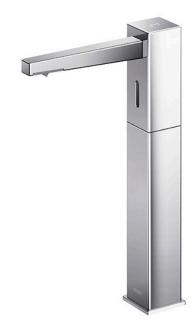

# Touchless Soap Dispenser Deck Mounted

## pecifications

Finish: Chrome

38W x 140D x 226H mm Size:

Soap Volume: 1.2ml

Controller: AC Operated (100-240V)

Soap Type:

### Parts description

TLK08003G

Spout (Deck Mounted)