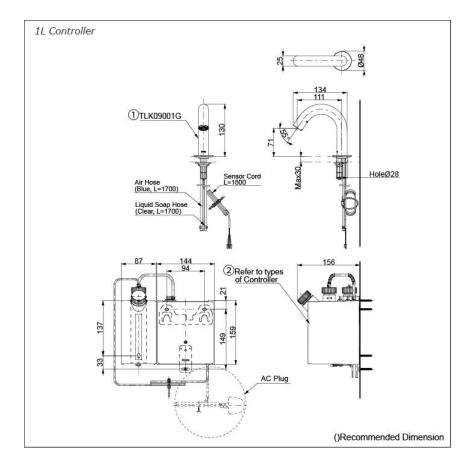

#### Parts description

TLK09001G
Spout (Deck Mounted)

- Controller (BF Plug)
- TLK01101AA Controller & Tank (For 1 Spout) Tank Capacity: 3L
- TLK01102AA Controller & Tank (For 2 Spout) Tank Capacity: 3L
- TLK01103AA Controller & Tank (For 3 Spout) Tank Capacity: 3L
- TLK01104AA Controller & Tank (For 1 Spout) Tank Capacity: 1L

#### Controller (C Plug)

- TLK01101TA Controller & Tank (For 1 Spout) Tank Capacity: 3L
- TLK01102TA Controller & Tank (For 2 Spout) Tank Capacity: 3L
- TLK01103TA Controller & Tank (For 3 Spout) Tank Capacity: 3L
- TLK01104TA Controller & Tank (For 1 Spout) Tank Capacity: 1L