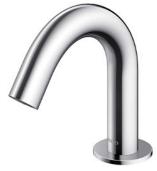

Touchless Soap Dispenser Deck Mounted

# TLK09001G

### **S**pecifications

Finish:ChromeSize:Dia 48 x 134D x 130H mmSoap Volume:1.2mlController:AC Operated (100-240V)Soap Type:Foam