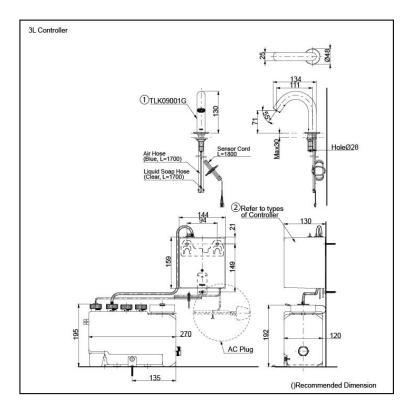

#### Parts description

TLK09001G
Spout (Deck Mounted)

- Controller (BF Plug)
- TLK01101AA Controller & Tank (For 1 Spout) Tank Capacity: 3L
- TLK01102AA Controller & Tank (For 2 Spout) Tank Capacity: 3L
- TLK01103AA Controller & Tank (For 3 Spout) Tank Capacity: 3L
- TLK01104AA Controller & Tank (For 1 Spout) Tank Capacity: 1L

#### Controller (C Plug)

- TLK01101TA Controller & Tank (For 1 Spout) Tank Capacity: 3L
- TLK01102TA Controller & Tank (For 2 Spout) Tank Capacity: 3L
- TLK01103TA Controller & Tank (For 3 Spout) Tank Capacity: 3L
- TLK01104TA Controller & Tank (For 1 Spout) Tank Capacity: 1L