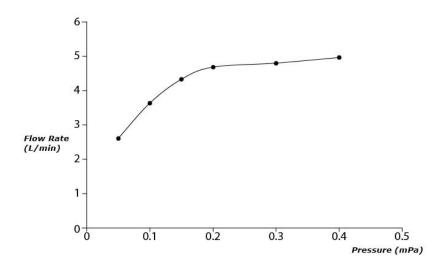

#### ZA Series Single Lever Lavatory Faucet (w/ Pop-up Waste)









### **(7)** eatures

- Lightness and dignity in a natural shape for a timeless design
- Sharp edges, beauty of generous curves combines with the contrast of polished and hairline finishes in a modulated design which achieves a balance of a different order.
- An asymmetrical shaped like a small stone handle gives a beautiful aesthetic appearance at all angles with a rhythmically approach
- Easy Installation and Usage
- Long lasting, COMFORT GLIDE mechanism for a smooth operation

# Specifications 5 4 1

Finish: Chrome Material: Brass

Water Pressure: 0.05MPa~1.0MPa

# Parts description

TLP03301A1
Single Lever Lavatory Faucet
(w/ Pop-up Waste)

**FAUCETS** 

#### Flow Rate

TLP03301A1