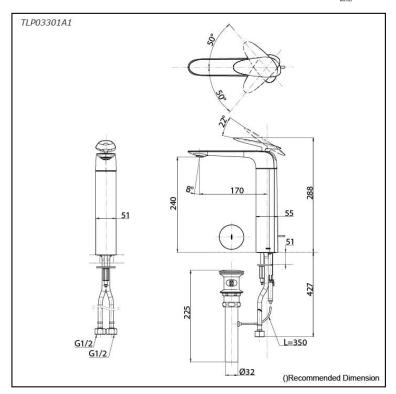

# Parts description

TLP03301A1
Single Lever Lavatory Faucet
(w/ Pop-up Waste)

**FAUCETS** 