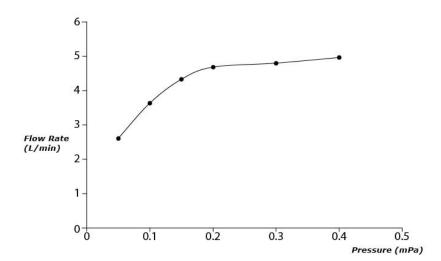

ZA Series Single Lever Lavatory Faucet (w/o Pop-up Waste)









## **(7)** eatures

- Lightness and dignity in a natural shape for a timeless design
- Sharp edges, beauty of generous curves combines with the contrast of polished and hairline finishes in a modulated design which achieves a balance of a different order.
- An asymmetrical shaped like a small stone handle gives a beautiful aesthetic appearance at all angles with a rhythmically approach
- Easy Installation and Usage
- Long lasting, COMFORT GLIDE mechanism for a smooth operation

## Specifications 4

Finish: Chrome Material: Brass

Water Pressure: 0.05MPa~1.0MPa

## Parts description

TLP03302A1
Single Lever Lavatory Faucet (w/o Pop-up Waste)

**FAUCETS** 

## Flow Rate

TLP03302A1