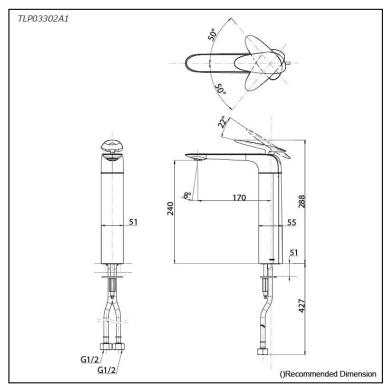

## Parts description

TLP03302A1
Single Lever Lavatory Faucet (w/o Pop-up Waste)

**FAUCETS** 