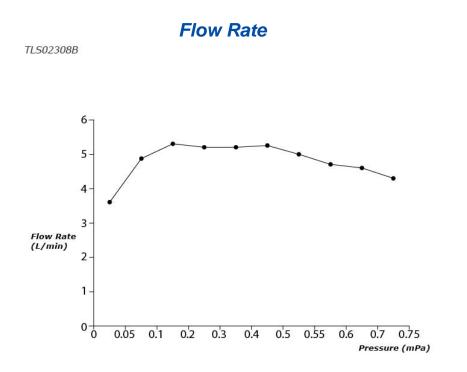

## FAUCETS

LN Series Wall-Mount Single Lever Lavatory Faucet (Long Spout) (w/o Pop-up Waste)

# TLS02308B

# **F**eatures

- Design Concept is Life and Nostalgia
- TOTO original cartridge for smooth control
- High corrosion resistance plating
- TOTO aerated water technology, ECOCAP adds air to the water to achieve full water jet with less amount of water usage.

### **S**pecifications

| Finisł | n:    | Chrome  |     |
|--------|-------|---------|-----|
| Mate   | rial: | Brass   |     |
| Mato   |       | 0.05MPa | 1 0 |

Water Pressure: 0.05MPa~1.0MPa

### Parts description

#### TLS02308B

Wall-Mount Single Lever Lavatory Faucet (Long Spout) w/o waste fitting





FAUCETS