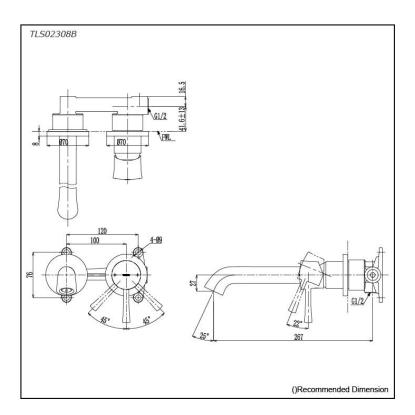

### Parts description

#### TLS02308B

Wall-Mount Single Lever Lavatory Faucet (Long Spout) w/o waste fitting

FAUCETS