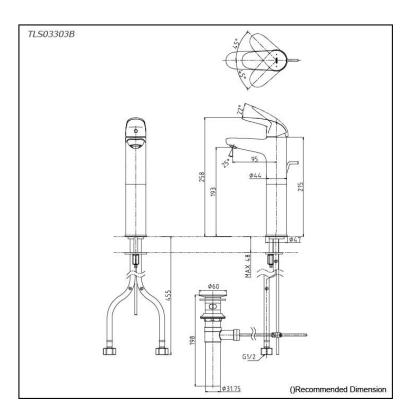

#### **FAUCETS**

LC Series Single Lever Lavatory Faucet (Semi-tall Vessel) (w/ Pop-up Waste)

### Parts description

TLS03303B Single Lever Lavatory Faucet (Semi-tall Vessel) (w/ Pop-up Waste)

FAUCETS