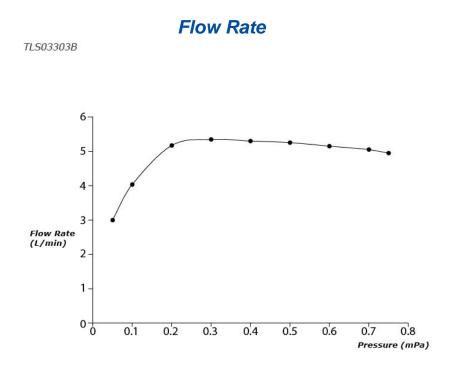

# TLS03303B

# **S**pecifications

| Finish:         | Chrome         |
|-----------------|----------------|
| Material:       | Brass          |
| Water Pressure: | 0.05MPa~1.0MPa |