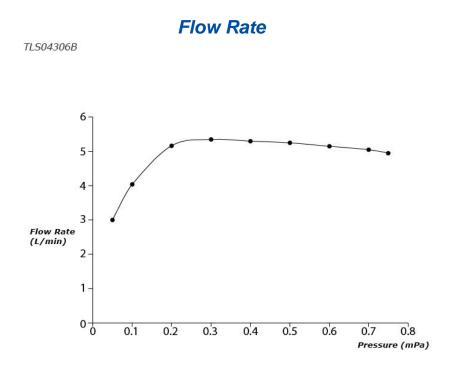

# TLS04306B

# **S**pecifications

| Finish:         | Chrome         |
|-----------------|----------------|
| Material:       | Brass          |
| Water Pressure: | 0.05MPa~1.0MPa |