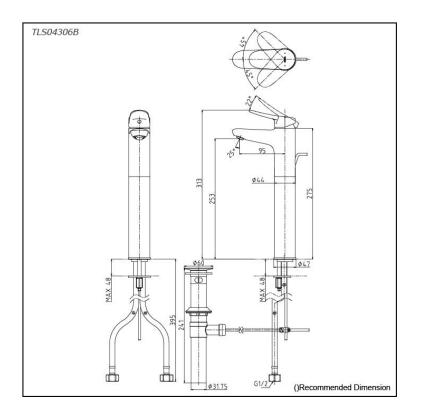

# TLS04306B

### Parts description

• TLS04306B

Single Lever Lavatory Faucet (Tall Vessel) (w/ Pop-up Waste)

FAUCETS