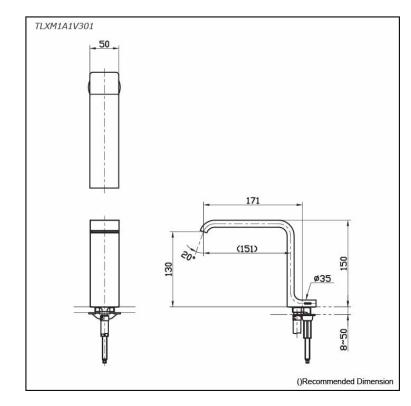

# **TLXM1A1V301**

## **S**pecifications

| Finish:         | Nickel Chrome              |
|-----------------|----------------------------|
| Power Rating:   | AC100~240V                 |
| Water Usage:    | 6L/min~9L/min (Adjustable) |
| Water Pressure: | 0.07MPa~1.0MPa             |