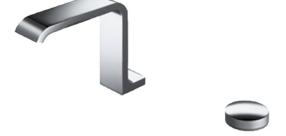

#### NEOREST Lavatory Faucet

# **TLXM1A1V301**

## **F**eatures

- Cascade water flow
- 7 step temperature control
- Light changes with temperature setting
- Durable finishes
- Brass valve bodies
- Shape Memory Alloy(SMA) Thermostatic Mixing Valve changes water temperature instaneously and accurately

## **S**pecifications

| Finish:         | Nickel Chrome              |
|-----------------|----------------------------|
| Power Rating:   | AC100~240V                 |
| Water Usage:    | 6L/min~9L/min (Adjustable) |
| Water Pressure: | 0.07MPa~1.0MPa             |