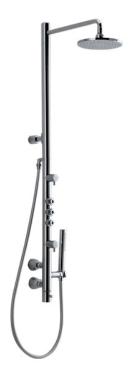

## Thermostat Shower Column w/ Shower Head (Round) (2 mode)

## eatures

- 3 types of shower variation (overhead/body/hand)
- **Aerial Pulse**

Aerated water with a pulsating function

Less water to produce a voluminous flow of

**Aerial Shower** 

Aerated shower for water

Full coverage shower that uses less water.

Gyrostream

Shower jets with rotating and pulsating functions

Water flows through nozzles that rotate and pulsate, massage the body and stimulate blood circulation, refreshing the whole

Shape Memory Alloy (SMA) Thermostatic Mixing Valve

Able to achieve and maintain ideal temperature setting

Responds to sudden temperature changes instaneously and accurately.

Anti-scald protection