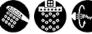

## eatures

- 3 types of shower variation (overhead/body/hand)
- **Aerial Pulse**

Aerated water with a pulsating function

Less water to produce a voluminous flow of

**Aerial Shower** 

Aerated shower for water

Full coverage shower that uses less water.

Gyrostream

Shower jets with rotating and pulsating functions

Water flows through nozzles that rotate and pulsate, massage the body and stimulate blood circulation, refreshing the whole