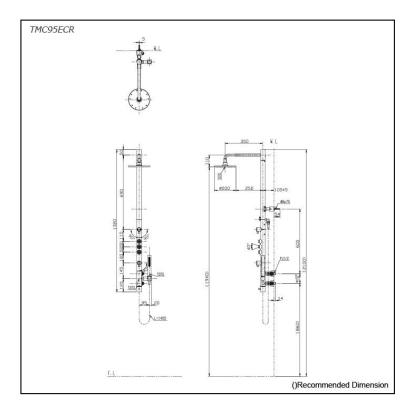

## Parts description

TMC95ECR

Aerial Thermostat Shower Tower

## **S**pecifications

Water Pressure: 0.15 ~ 0.75 Mpa Finish: Nickel Chrome 200mm Size: