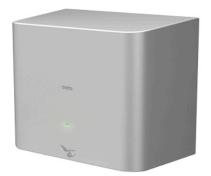

#### PUBLIC

High Speed Hand Dryer





# TYC322M

## **F**eatures

- Dry your hands with no contact or wasted paper
- A high-speed air jet blows water droplets off the hands in an instant
- A wide nozzle blows air that covers the entire surface area of the hands
- The metal exterior provides a high-class design feature
- A slim design for unobstructed placement
- Low energy consumption

#### **S**pecifications

Size: Power Consumption: Power Supply: Drying Time: Weight: Noise Level: Material: 245W x 134D x 226H mm Heater On : 620~690W ,br>Heater Off : 375~440W AC220 ~ 240V 5 ~ 9 sec 3.0kg 56dB Aluminium

### Parts description

• TYC322M High Speed Hand Dryer

Golors

Metallic Silver