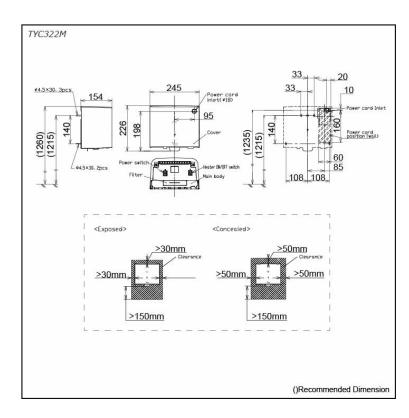

#### **S**pecifications

Size: Power Consumption: Power Supply: Drying Time: Weight: Noise Level: Material: 245W x 134D x 226H mm Heater On : 620~690W ,br>Heater Off : 375~440W AC220 ~ 240V 5 ~ 9 sec 3.0kg 56dB Aluminium