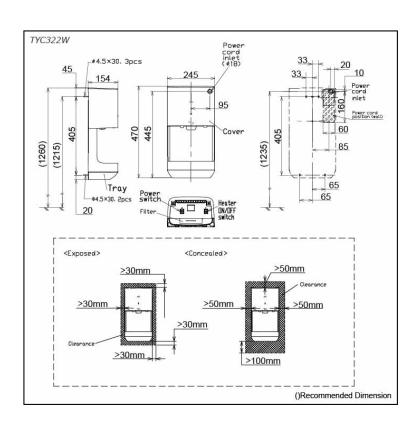

## pecifications

245W x 154D x 470H mm Size: Heater On : 605 ~ 675W Heater Off : 380 ~ 440W AC220 ~ 240V Power Consumption:

**Drying Time:** 5 ~ 9 sec Weight: 3.6kg Noise Level: 59dB Drain Tank: 0.7L Material: Plastic (PP)