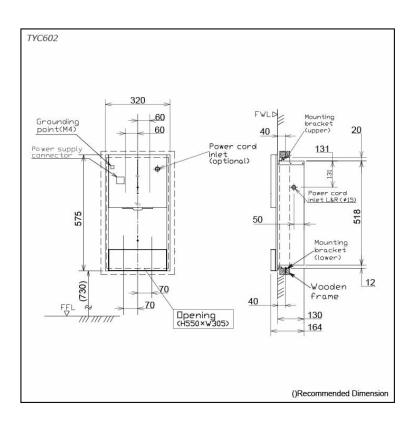

## Specifications 5

Size: 320W x 164D x 575H mm Power

Heater On : 605 ~ 675W Heater Off : 380 ~ 440W AC220 ~ 240V Consumption:

**Drying Time:** 5 ~ 9 sec Weight: 7.6kg Noise Level: 59dB Drain Tank: 0.95L Material: SUS