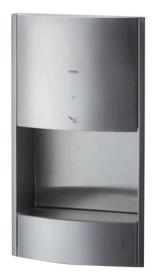

High Speed Hand Dryer (Wall Embedded Type)

## **F**eatures

- Dry your hands with no contact or waster
- A high-speed air jet blwos water droplets off the hands in an instant
- A wide nozzle blows air that covers the entire surface area of the hands
- The stainless-steel exterior provides a highend design feature - Low energy consumption
- A water tray catches water droplets to prevent wet floors

## Parts description

High Speed Hand Dryer (Wall Embedded Type)

## Golors

Metallic Silver